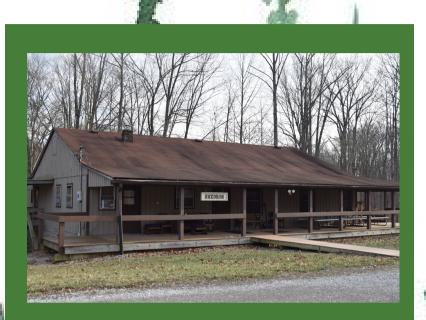

## SHEDRON LODGE

## Lutheran Outdoor Ministries Indiana-Kentucky: Lutheran Hills

Contact Kathy Roberts for rental information: 812-988-2519 kathy@lomik.org

Come stay at Shedron Lodge in beautiful Brown County, Indiana! Capable of hosting 17 people comfortably, Shedron is an excellent place to host your next family gathering, large group event, or church retreat.

The lodge has 9 rooms, 15 beds, a residential kitchen, meeting space, fireplace, and wrap around porch.

Cost: \$37 per person per night Kids under 6 yrs are free!

7 Miles of Hiking Trails 17 Acre Lake Food Service Available

Located 25 minutes from Nashville, Indiana